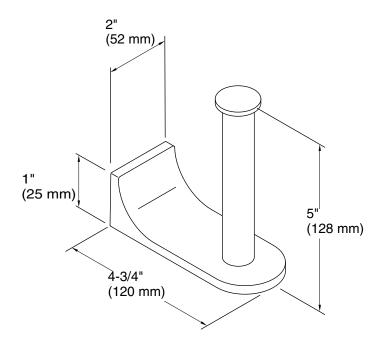

## **Technical Information**

All product dimensions are nominal. Material: Metal